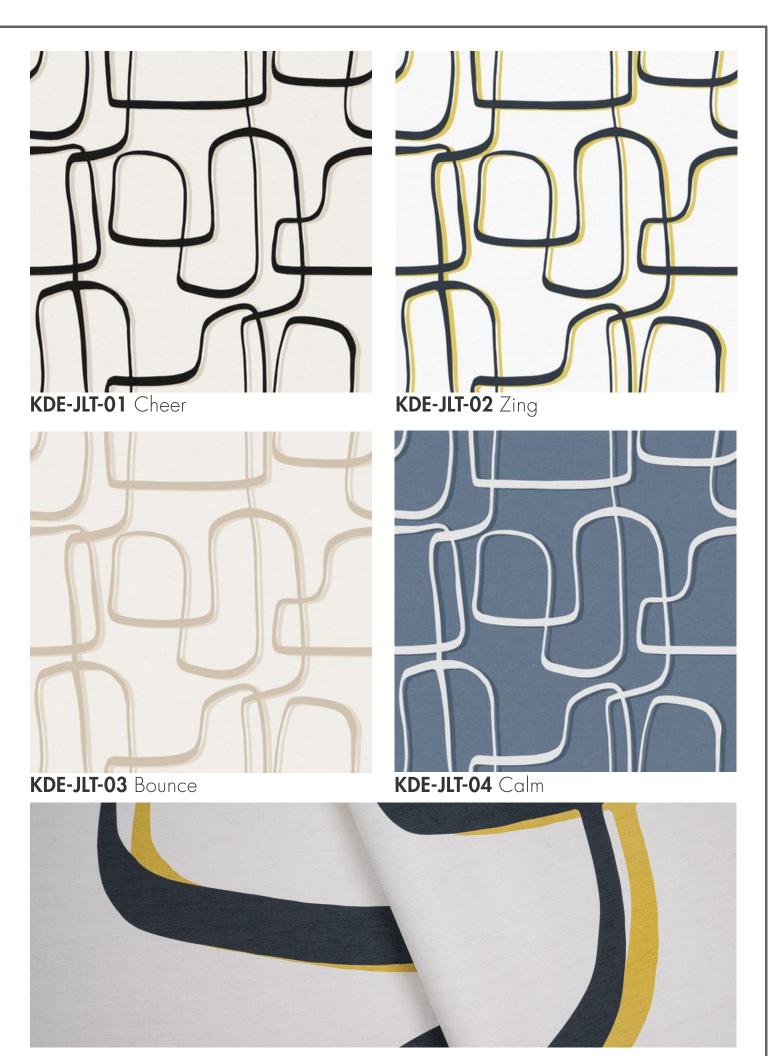

# **JOLLITY**

#### Koroseal Digital Collection

Jollity is a playful and fun pattern while still being sophisticated. Bring a bit of joy into your space that makes the eye wander across the wall. Jollity gives the appearance of a graphic design printed onto woven fabric.