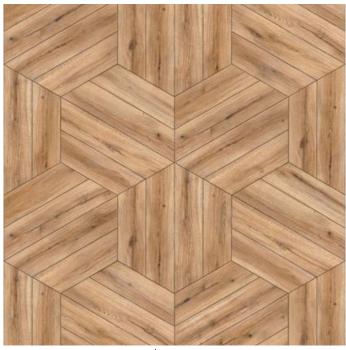

## FILL IN THE PLANK

#### Koroseal Digital Collection

This large-scale geometric wood plank design creates a dynamic look for your walls. Fill in the Plank's popular woodgrain hues and modern design brings a calming and grounding architectural element to your space.

KDE-FNP-02 Cedar