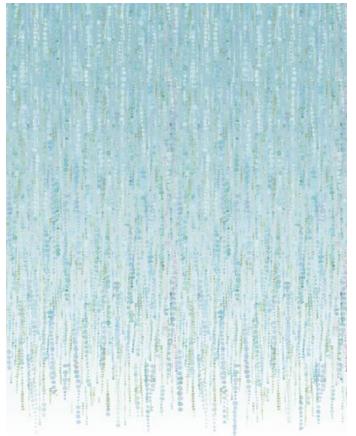

## **DEWDROP INN**

#### Koroseal Digital Collection

Inspired by the shimmering drops of water as they trickle down a surface, Dewdrop Inn is a playful yet abstract depiction of water. This design starts out full of pattern and color at the top of the image and as you travel down the wall the shapes and colors fade into the background.

KDE-DDN-01 Mist

KDE-DDN-02 Dew