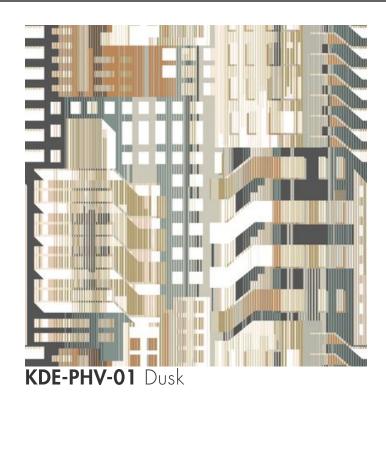

## PENTHOUSE VIEW

#### Koroseal Digital Collection

Penthouse View is a bold, graphic pattern designed as an abstract interpretation of a cityscape. Windows, buildings, and stairwells come together to create this repeating mural to fit on any wall.