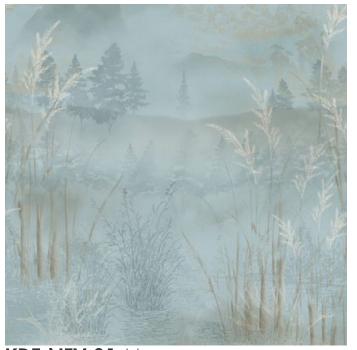

### HERON SCENIQUE

#### Koroseal Digital Collection

Heron Scenique is a landscape scenic set near a pond with grass fronds and herons lingering in the water. The soft colors and classic painting techniques shown in this design give a nod to a relaxing setting with a vintage twist.

KDE-HRS-02 Dawn