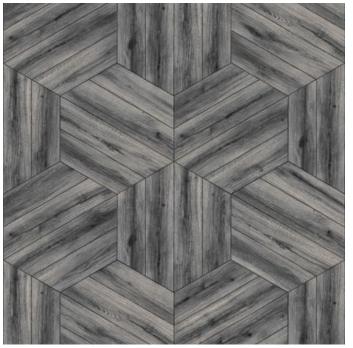

## FILL IN THE PLANK

#### Koroseal Digital Collection

This large-scale geometric wood plank design creates a dynamic look for your walls. Fill in the Plank's popular woodgrain hues and modern design brings a calming and grounding architectural element to your space.

KDE-FNP-02 Cedar