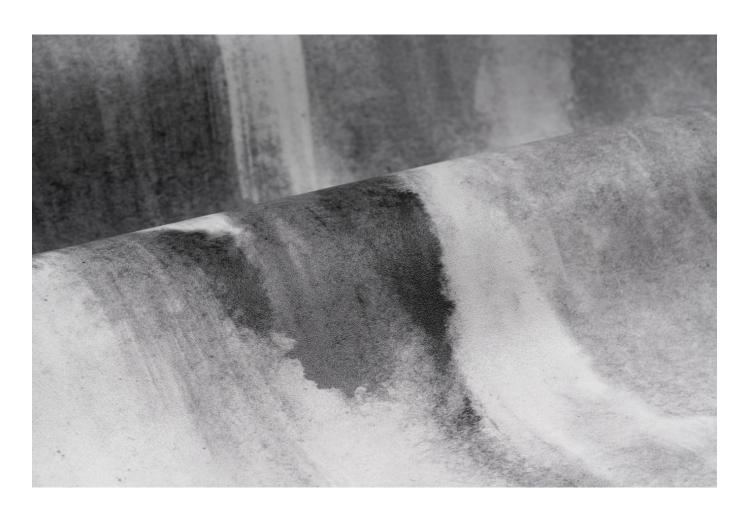

## **DEWDROP INN**

#### Koroseal Digital Collection

Inspired by the shimmering drops of water as they trickle down a surface, Dewdrop Inn is a playful yet abstract depiction of water. This design starts out full of pattern and color at the top of the image and as you travel down the wall the shapes and colors fade into the background.

KDE-DDN-01 Mist

KDE-DDN-02 Dew