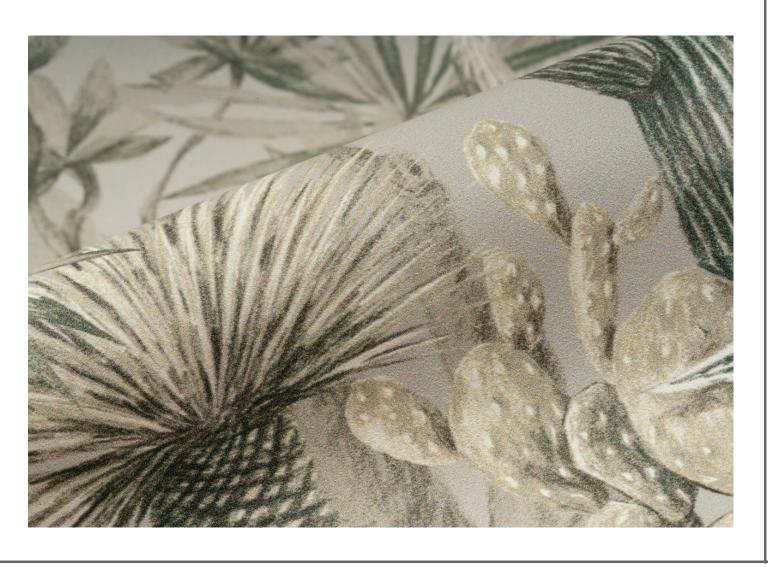

## STUCK ON SAGUARO

#### Koroseal Digital Collection

Stuck on Saguaro was inspired by ideation, a way to fulfill a fantastical background in this spectacular interpretation of a scenic design. Its whimsical scenery that features cacti and other leafy vegetation makes you feel like you are in another world.

KDE-SNS-01 Sedona

KDE-SNS-02 Desert