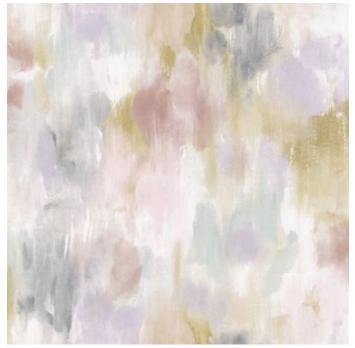

### AWAKEN VALLEY

#### Koroseal Digital Collection

Awaken your senses and delight in unexpected discoveries. This free-flowing pattern is inspired by soft, pillowy clouds blending into a calming horizon of bountiful land and pristine water. Awaken Valley is an elegant, horizontal texture depicted in a free-flowing, watercolor technique.