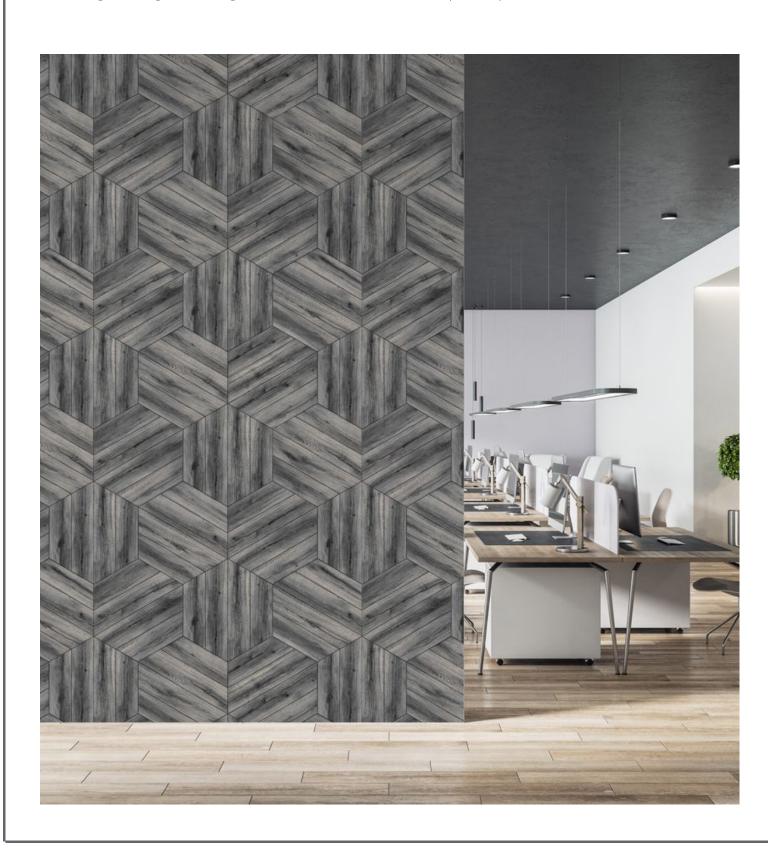

## FILL IN THE PLANK

#### Koroseal Digital Collection

This large-scale geometric wood plank design creates a dynamic look for your walls. Fill in the Plank's popular woodgrain hues and modern design brings a calming and grounding architectural element to your space.

KDE-FNP-02 Cedar