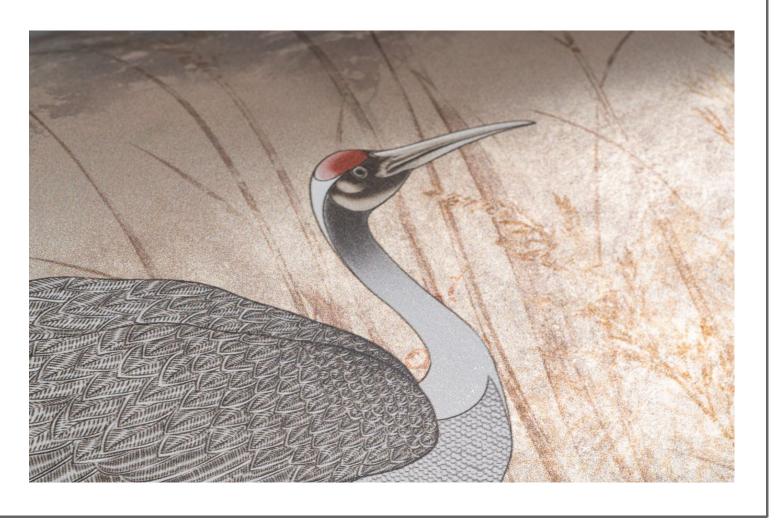

### HERON SCENIQUE

#### Koroseal Digital Collection

Heron Scenique is a landscape scenic set near a pond with grass fronds and herons lingering in the water. The soft colors and classic painting techniques shown in this design give a nod to a relaxing setting with a vintage twist.

KDE-HRS-02 Dawn