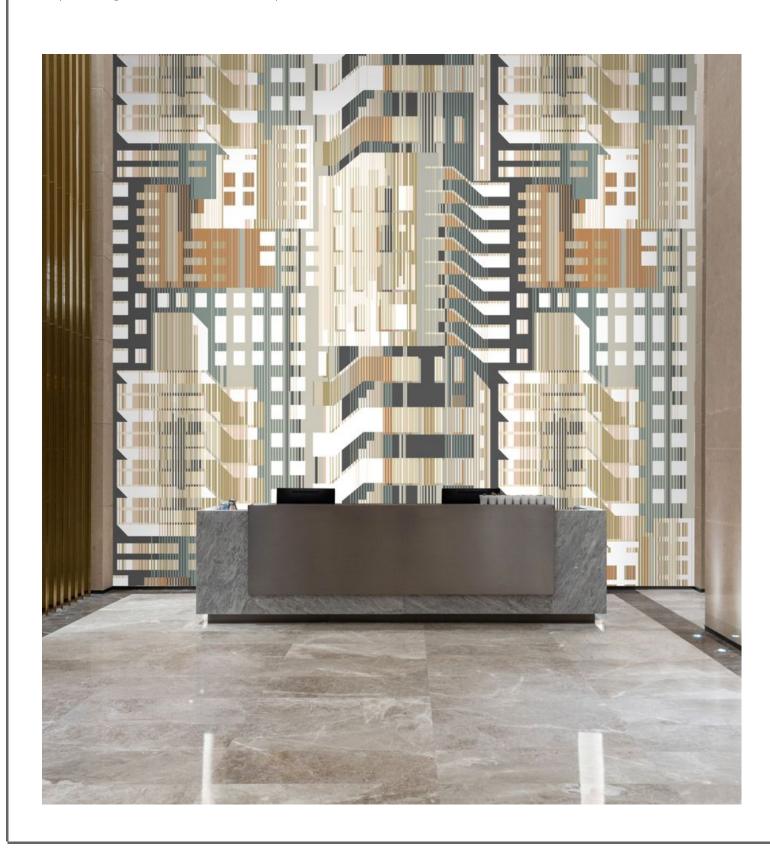

## PENTHOUSE VIEW

#### Koroseal Digital Collection

Penthouse View is a bold, graphic pattern designed as an abstract interpretation of a cityscape. Windows, buildings, and stairwells come together to create this repeating mural to fit on any wall.