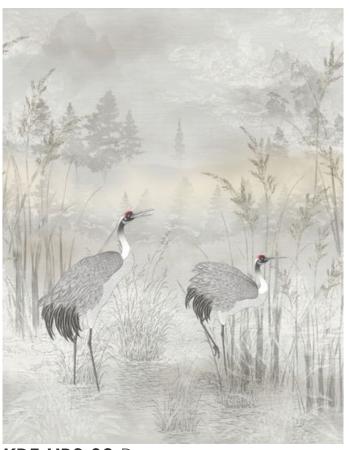

### HERON SCENIQUE

#### Koroseal Digital Collection

Heron Scenique is a landscape scenic set near a pond with grass fronds and herons lingering in the water. The soft colors and classic painting techniques shown in this design give a nod to a relaxing setting with a vintage twist.

KDE-HRS-02 Dawn