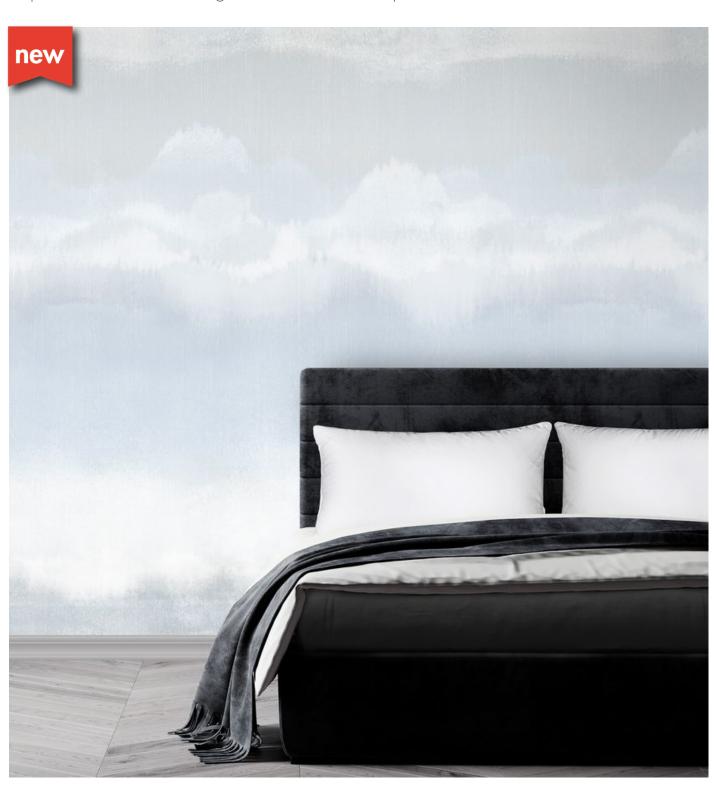

### AWAKEN VALLEY

#### Koroseal Digital Collection

Awaken your senses and delight in unexpected discoveries. This free-flowing pattern is inspired by soft, pillowy clouds blending into a calming horizon of bountiful land and pristine water. Awaken Valley is an elegant, horizontal texture depicted in a free-flowing, watercolor technique.