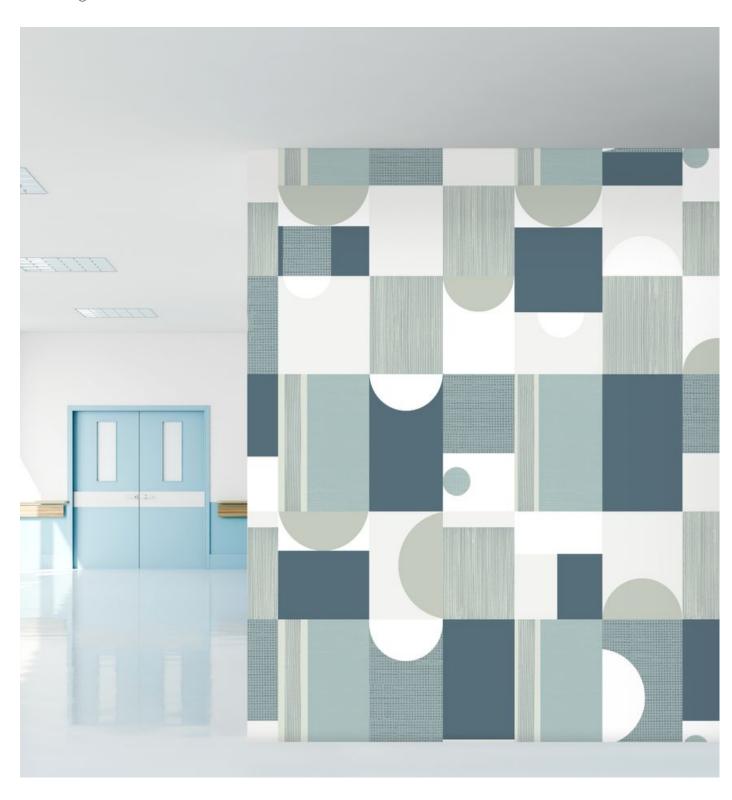

## **DECO GRID**

#### Koroseal Digital Collection

A combination of traditional shapes and heavy textile-inspired textures, Deco Grid pulls its inspiration from classic patterns within interiors in the 60s and 70s featuring mid-century modern design. Its colorways draw inspiration from recent trending colors within interior markets.