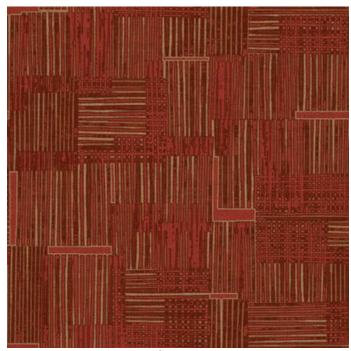

## CORRUGATED EXPLORATION

#### Koroseal Digital Collection

Rooted in the traditions of heritage and diversity within our communities, Corrugated Exploration is a reminder of the adaptive reuse of neighborhoods' pasts that help to craft a bright and colorful future. The rhythmic shapes in this design are reminiscent of row houses with the thin, light rectangles being windows inside the house, framing the view of your community. The subtle textile texture adds depth and interest with the feeling of a time-honored technique.

KDE-CGE-01 Flagstone

KDE-CGE-02 Musket

KDE-CGE-03 Brick

KDE-CGE-04 Slate