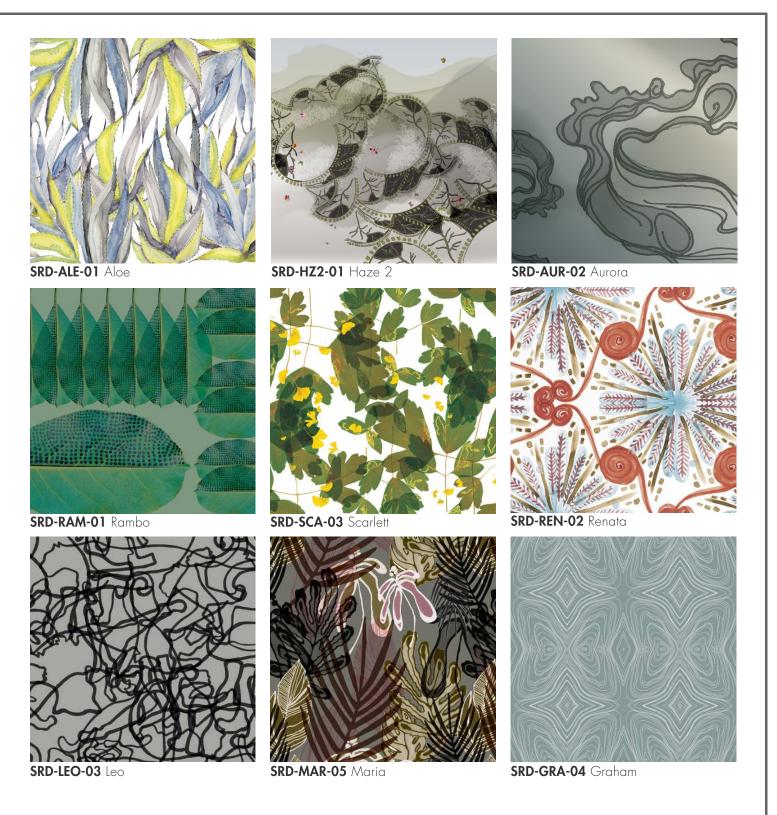

# SARAH ROWLAND DIGITAL

#### Koroseal Digital Collection

From her home studio along the banks of the James River, Sarah Rowland crafts hand-drawn, bespoke wallcoverings inspired by the natural world around her. Every pattern has a personality, just like every person, pet, or flower she names them after. Sarah tries to capture their essence in each of her designs.

BROWSE ALL OF SARAH'S DESIGNS >