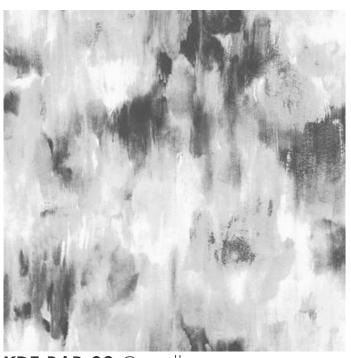

## CORRUGATED EXPLORATION

#### Koroseal Digital Collection

Rooted in the traditions of heritage and diversity within our communities, Corrugated Exploration is a reminder of the adaptive reuse of neighborhoods' pasts that help to craft a bright and colorful future. The rhythmic shapes in this design are reminiscent of row houses with the thin, light rectangles being windows inside the house, framing the view of your community. The subtle textile texture adds depth and interest with the feeling of a time-honored technique.

KDE-CGE-01 Flagstone

KDE-CGE-02 Musket

KDE-CGE-03 Brick

KDE-CGE-04 Slate