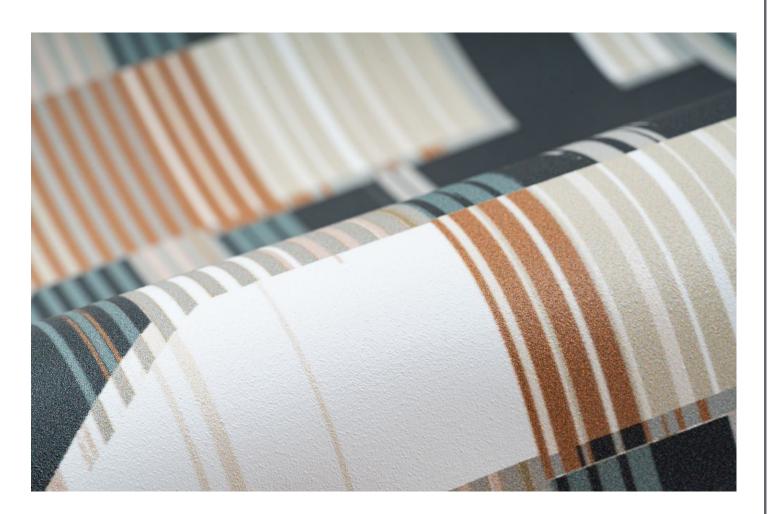

## **ALTATUNE**

#### Koroseal Digital Collection

Inspired by the resurgence of Retro design, Altatune is a large-scale, striped pattern that creates an intriguing, optical illusion. Full of waves and interest, adding this design to your space is sure to make a bold impact.

KDE-ALT-02 Galaxy