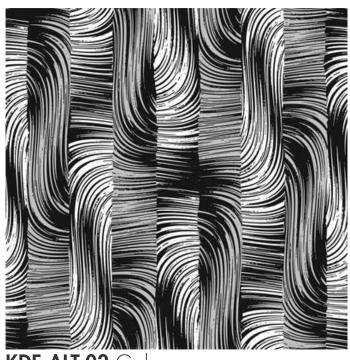

## **ALTATUNE**

#### Koroseal Digital Collection

Inspired by the resurgence of Retro design, Altatune is a large-scale, striped pattern that creates an intriguing, optical illusion. Full of waves and interest, adding this design to your space is sure to make a bold impact.

KDE-ALT-02 Galaxy