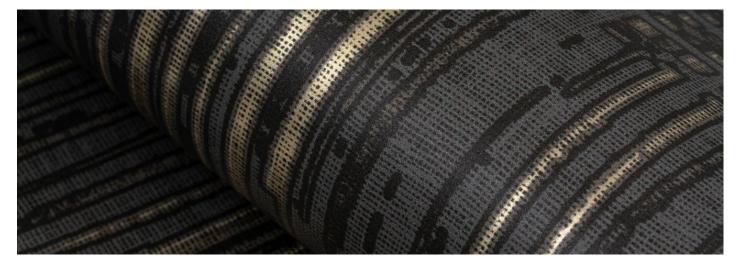

## **ALTATUNE**

#### Koroseal Digital Collection

Inspired by the resurgence of Retro design, Altatune is a large-scale, striped pattern that creates an intriguing, optical illusion. Full of waves and interest, adding this design to your space is sure to make a bold impact.

KDE-ALT-02 Galaxy