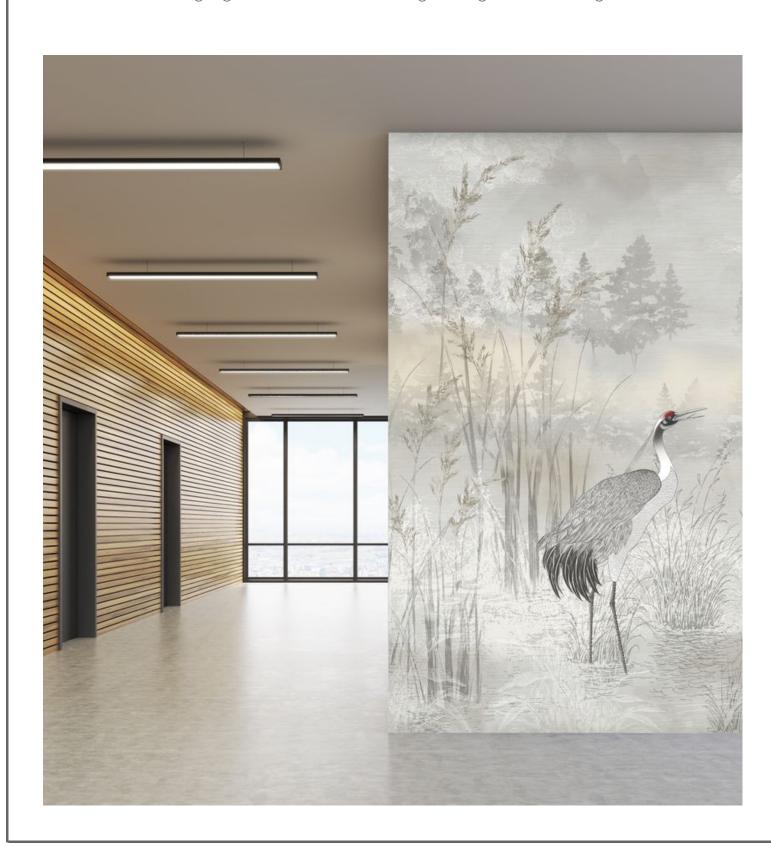

### HERON SCENIQUE

#### Koroseal Digital Collection

Heron Scenique is a landscape scenic set near a pond with grass fronds and herons lingering in the water. The soft colors and classic painting techniques shown in this design give a nod to a relaxing setting with a vintage twist.

KDE-HRS-02 Dawn