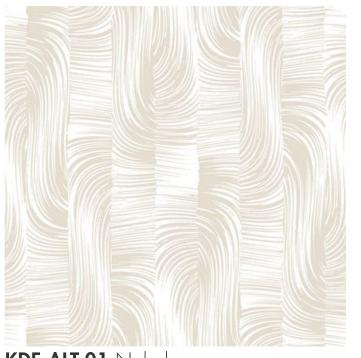

## **ALTATUNE**

#### Koroseal Digital Collection

Inspired by the resurgence of Retro design, Altatune is a large-scale, striped pattern that creates an intriguing, optical illusion. Full of waves and interest, adding this design to your space is sure to make a bold impact.