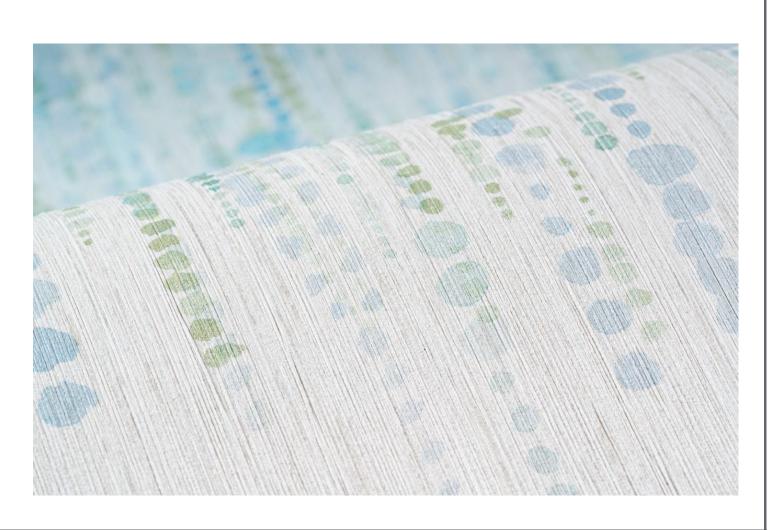

## **DEWDROP INN**

#### Koroseal Digital Collection

Inspired by the shimmering drops of water as they trickle down a surface, Dewdrop Inn is a playful yet abstract depiction of water. This design starts out full of pattern and color at the top of the image and as you travel down the wall the shapes and colors fade into the background.

KDE-DDN-01 Mist

KDE-DDN-02 Dew