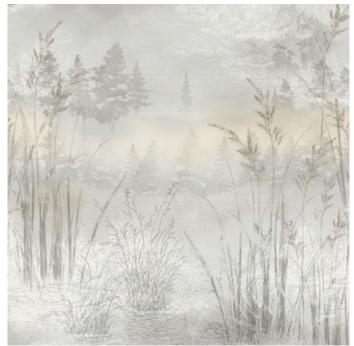

# IN FULL VIEW

### Koroseal Digital Collection

Delicate lines, soft palettes, and nature-inspired scenes are revealed in the pattern In Full View. This design features colors you see when relaxing in the trees, hidden from sight, spying on nature.

KDE-NFV-01 Misty

KDE-NFV-02 Dawn

KDE-NFV-03 Sunset