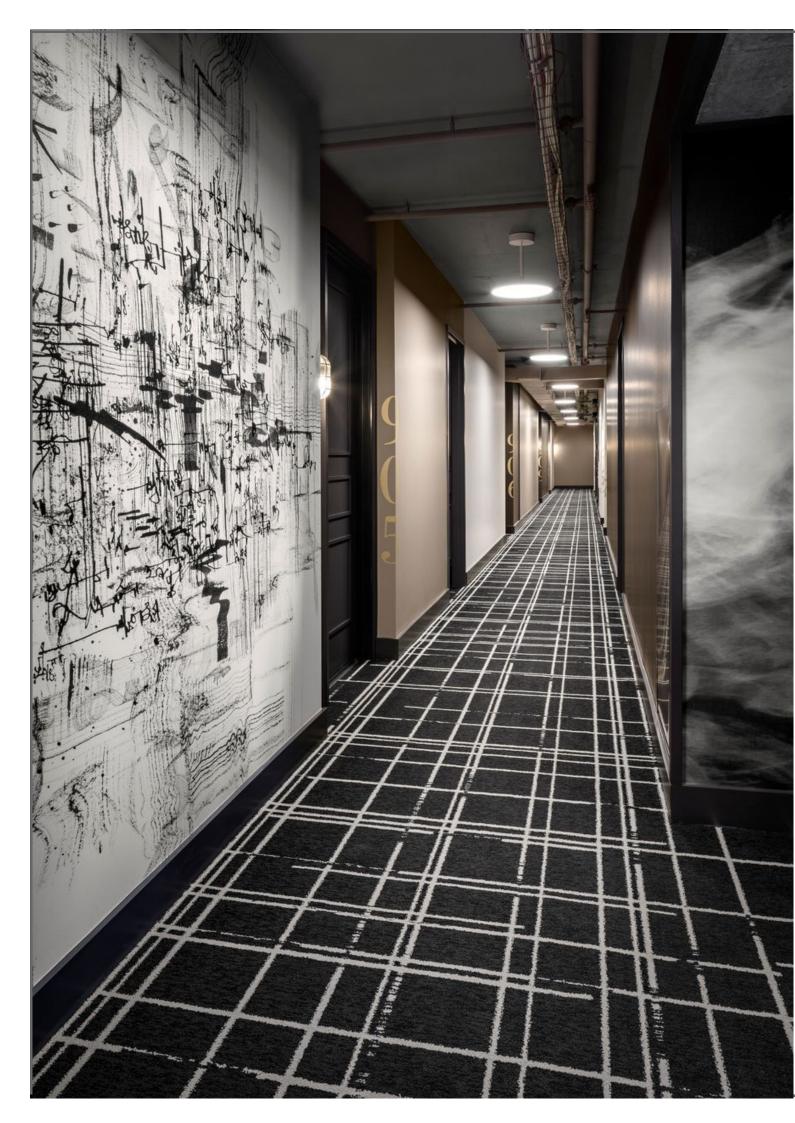

## CORRUGATED EXPLORATION

#### Koroseal Digital Collection

Rooted in the traditions of heritage and diversity within our communities, Corrugated Exploration is a reminder of the adaptive reuse of neighborhoods' pasts that help to craft a bright and colorful future. The rhythmic shapes in this design are reminiscent of row houses with the thin, light rectangles being windows inside the house, framing the view of your community. The subtle textile texture adds depth and interest with the feeling of a time-honored technique.

KDE-CGE-01 Flagstone

KDE-CGE-02 Musket

KDE-CGE-03 Brick

KDE-CGE-04 Slate