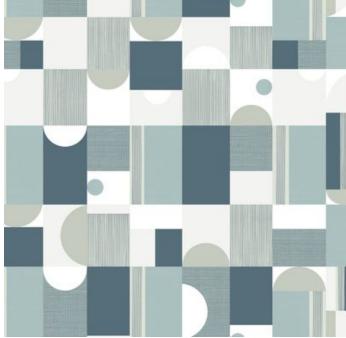

## CORRUGATED EXPLORATION

#### Koroseal Digital Collection

Rooted in the traditions of heritage and diversity within our communities, Corrugated Exploration is a reminder of the adaptive reuse of neighborhoods' pasts that help to craft a bright and colorful future. The rhythmic shapes in this design are reminiscent of row houses with the thin, light rectangles being windows inside the house, framing the view of your community. The subtle textile texture adds depth and interest with the feeling of a time-honored technique.

KDE-CGE-01 Flagstone

KDE-CGE-02 Musket

KDE-CGE-03 Brick

KDE-CGE-04 Slate