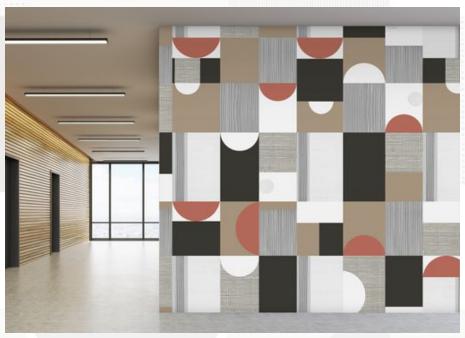

## CORRUGATED EXPLORATION

#### Koroseal Digital Collection

Rooted in the traditions of heritage and diversity within our communities, Corrugated Exploration is a reminder of the adaptive reuse of neighborhoods' pasts that help to craft a bright and colorful future. The rhythmic shapes in this design are reminiscent of row houses with the thin, light rectangles being windows inside the house, framing the view of your community. The subtle textile texture adds depth and interest with the feeling of a time-honored technique.

KDE-CGE-01 Flagstone

KDE-CGE-02 Musket

KDE-CGE-03 Brick

KDE-CGE-04 Slate