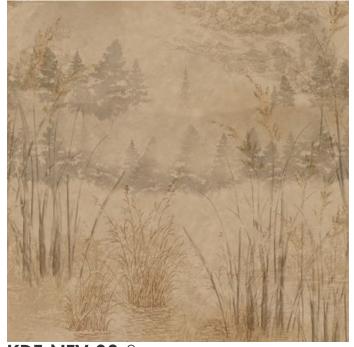

### HERON SCENIQUE

#### Koroseal Digital Collection

Heron Scenique is a landscape scenic set near a pond with grass fronds and herons lingering in the water. The soft colors and classic painting techniques shown in this design give a nod to a relaxing setting with a vintage twist.

KDE-HRS-02 Dawn