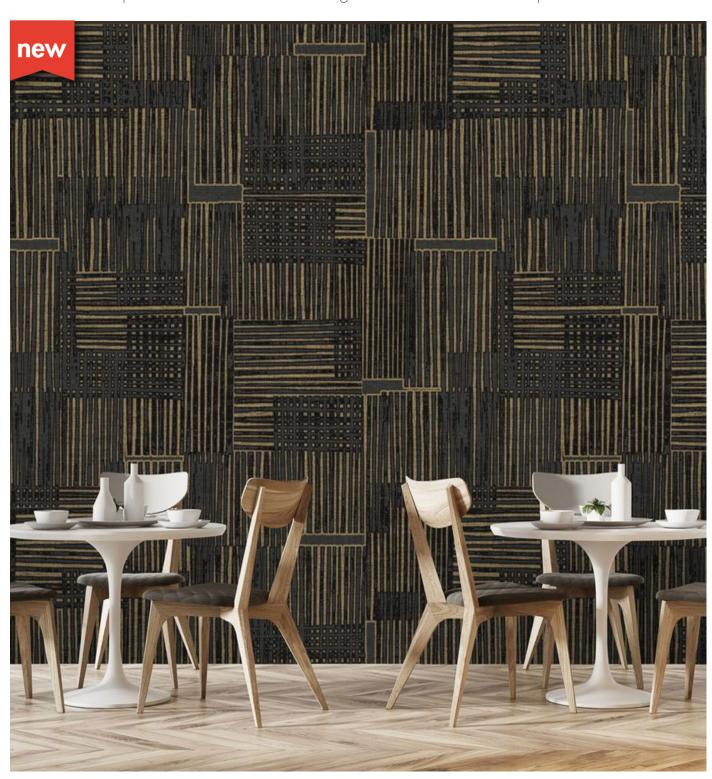

## CORRUGATED EXPLORATION

#### Koroseal Digital Collection

Rooted in the traditions of heritage and diversity within our communities, Corrugated Exploration is a reminder of the adaptive reuse of neighborhoods' pasts that help to craft a bright and colorful future. The rhythmic shapes in this design are reminiscent of row houses with the thin, light rectangles being windows inside the house, framing the view of your community. The subtle textile texture adds depth and interest with the feeling of a time-honored technique.