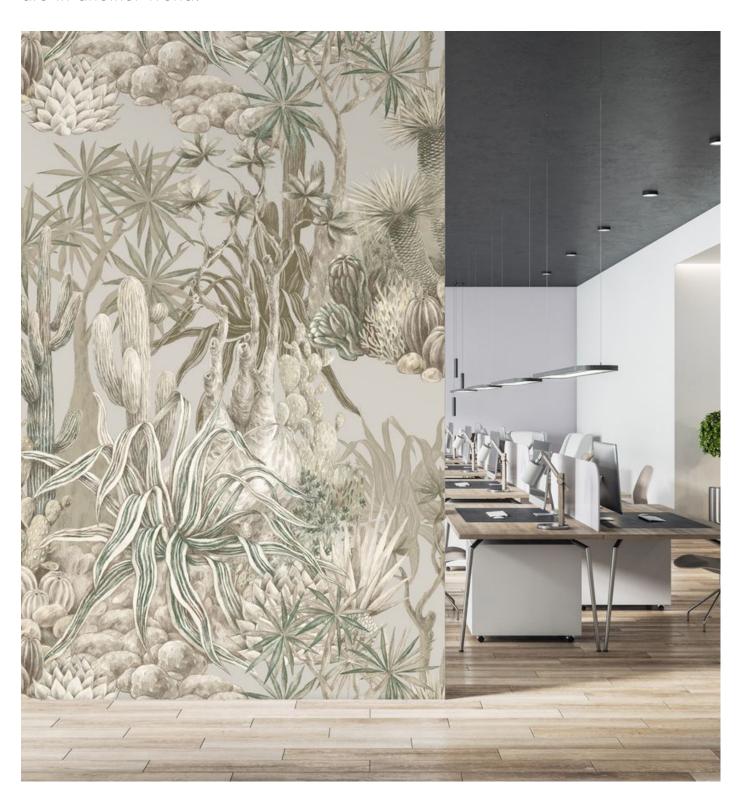

## STUCK ON SAGUARO

#### Koroseal Digital Collection

Stuck on Saguaro was inspired by ideation, a way to fulfill a fantastical background in this spectacular interpretation of a scenic design. Its whimsical scenery that features cacti and other leafy vegetation makes you feel like you are in another world.