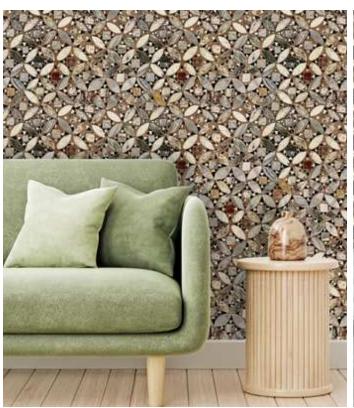

## **DECO GRID**

#### Koroseal Digital Collection

A combination of traditional shapes and heavy textile-inspired textures, Deco Grid pulls its inspiration from classic patterns within interiors in the 60s and 70s featuring mid-century modern design. Its colorways draw inspiration from recent trending colors within interior markets.

KDE-DCG-01 Axis

KDE-DCG-02 Radial

KDE-DCG-03 Orbit