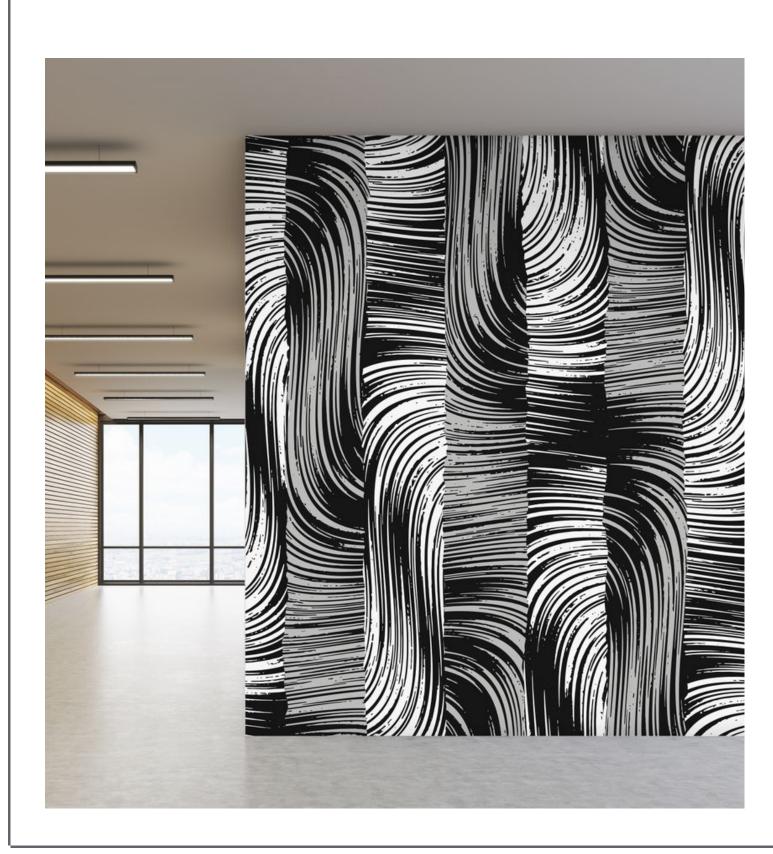

## **ALTATUNE**

#### Koroseal Digital Collection

Inspired by the resurgence of Retro design, Altatune is a large-scale, striped pattern that creates an intriguing, optical illusion. Full of waves and interest, adding this design to your space is sure to make a bold impact.

KDE-ALT-02 Galaxy