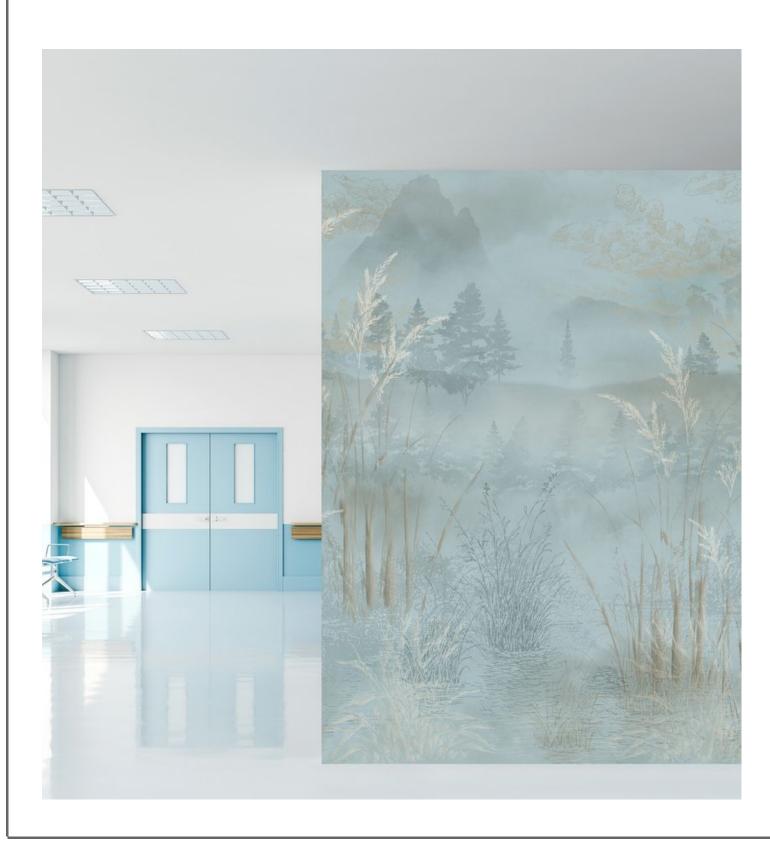

### HERON SCENIQUE

#### Koroseal Digital Collection

Heron Scenique is a landscape scenic set near a pond with grass fronds and herons lingering in the water. The soft colors and classic painting techniques shown in this design give a nod to a relaxing setting with a vintage twist.

KDE-HRS-02 Dawn