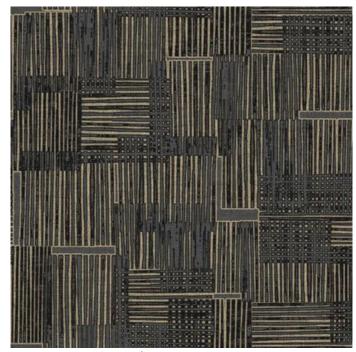

## CORRUGATED EXPLORATION

#### Koroseal Digital Collection

Rooted in the traditions of heritage and diversity within our communities, Corrugated Exploration is a reminder of the adaptive reuse of neighborhoods' pasts that help to craft a bright and colorful future. The rhythmic shapes in this design are reminiscent of row houses with the thin, light rectangles being windows inside the house, framing the view of your community. The subtle textile texture adds depth and interest with the feeling of a time-honored technique.

KDE-CGE-01 Flagstone

KDE-CGE-02 Musket

KDE-CGE-03 Brick

KDE-CGE-04 Slate