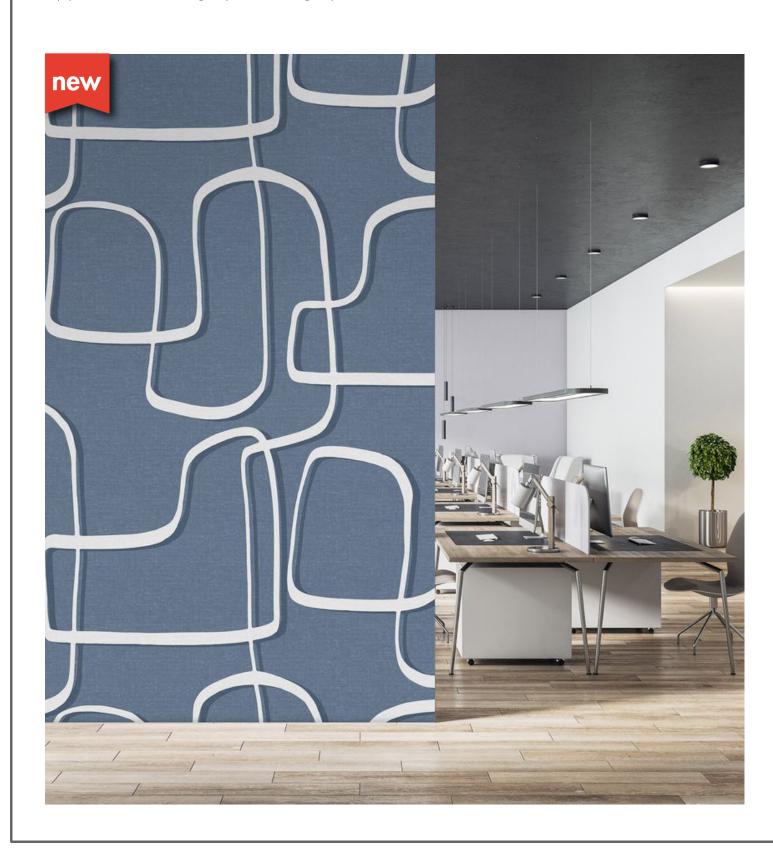

## **DECO GRID**

#### Koroseal Digital Collection

A combination of traditional shapes and heavy textile-inspired textures, Deco Grid pulls its inspiration from classic patterns within interiors in the 60s and 70s featuring mid-century modern design. Its colorways draw inspiration from recent trending colors within interior markets.