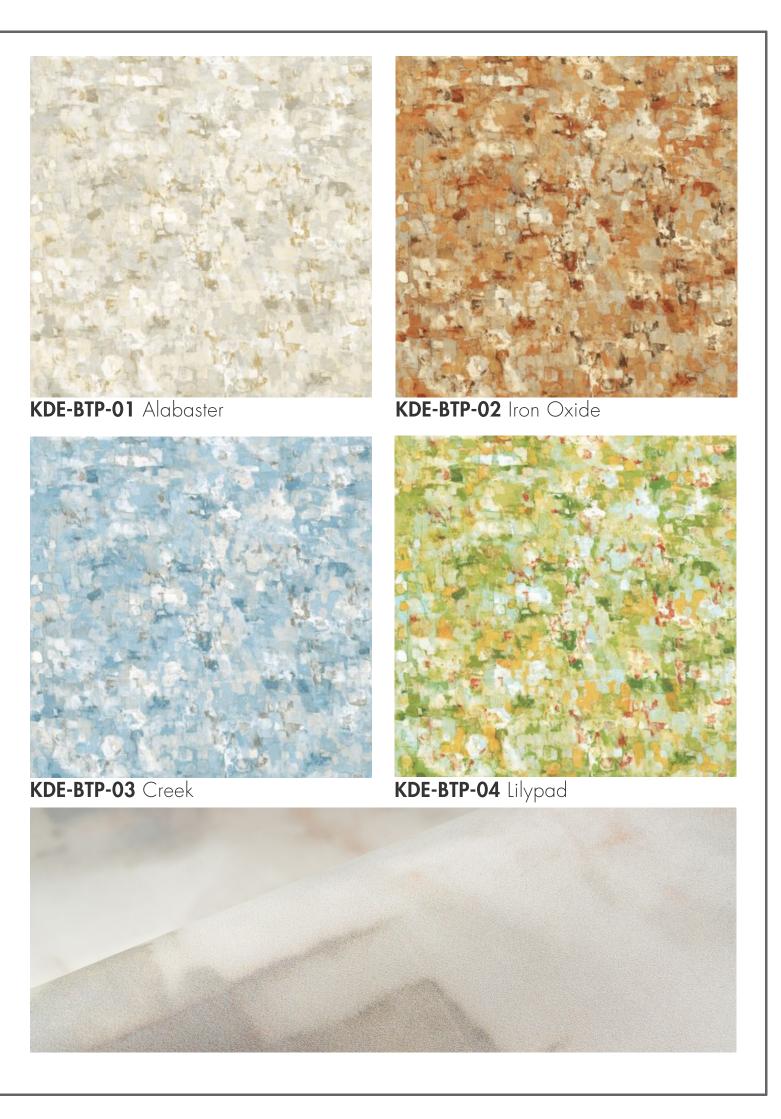

## BY THE POND

#### Koroseal Digital Collection

By the Pond is an abstract, watercolor design by virtue of concise and balanced elements in an exquisite piece of artwork that provokes interest, permitting the viewer a distinct sense of freedom and expression.