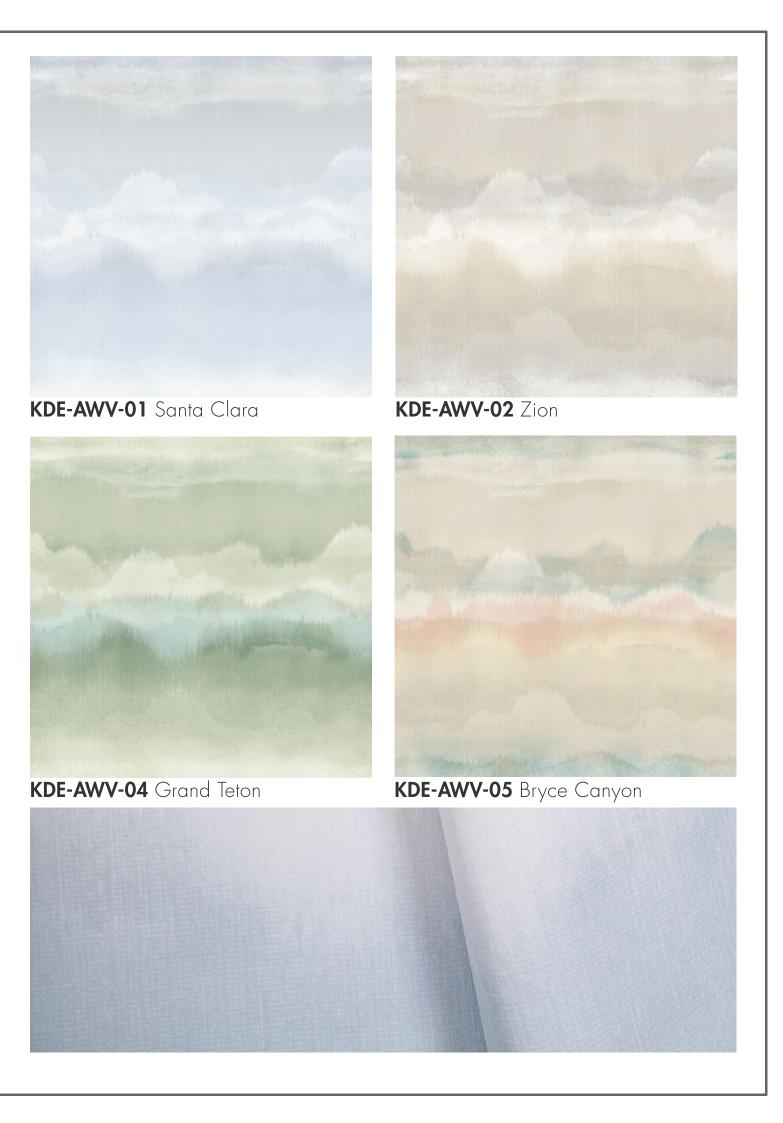

### AWAKEN VALLEY

#### Koroseal Digital Collection

Awaken your senses and delight in unexpected discoveries. This free-flowing pattern is inspired by soft, pillowy clouds blending into a calming horizon of bountiful land and pristine water. Awaken Valley is an elegant, horizontal texture depicted in a free-flowing, watercolor technique.