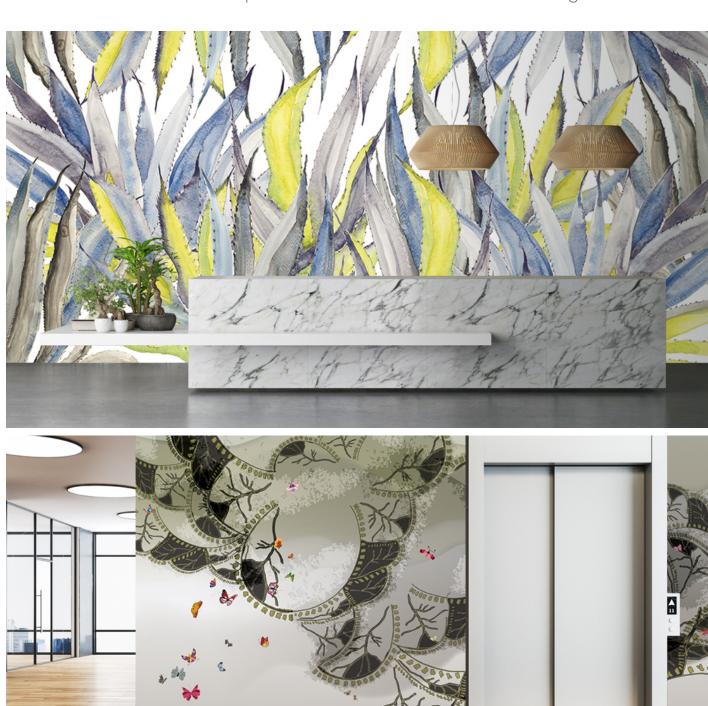

# SARAH ROWLAND DIGITAL

#### Koroseal Digital Collection

From her home studio along the banks of the James River, Sarah Rowland crafts hand-drawn, bespoke wallcoverings inspired by the natural world around her. Every pattern has a personality, just like every person, pet, or flower she names them after. Sarah tries to capture their essence in each of her designs.

BROWSE ALL OF SARAH'S DESIGNS >