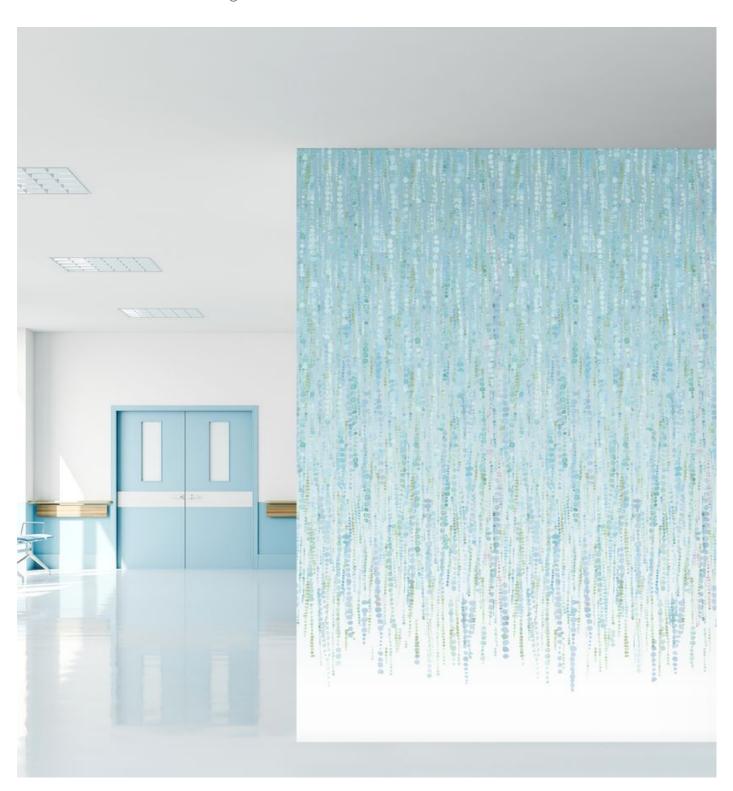

## **DEWDROP INN**

#### Koroseal Digital Collection

Inspired by the shimmering drops of water as they trickle down a surface, Dewdrop Inn is a playful yet abstract depiction of water. This design starts out full of pattern and color at the top of the image and as you travel down the wall the shapes and colors fade into the background.

KDE-DDN-01 Mist

KDE-DDN-02 Dew