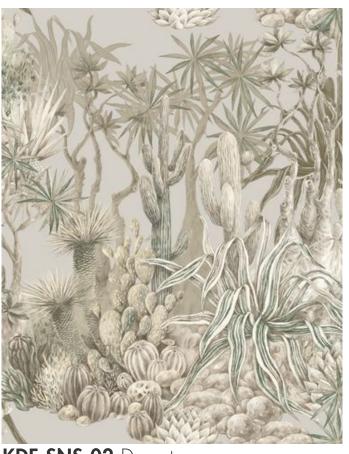

## STUCK ON SAGUARO

#### Koroseal Digital Collection

Stuck on Saguaro was inspired by ideation, a way to fulfill a fantastical background in this spectacular interpretation of a scenic design. Its whimsical scenery that features cacti and other leafy vegetation makes you feel like you are in another world.

KDE-SNS-01 Sedona

KDE-SNS-02 Desert