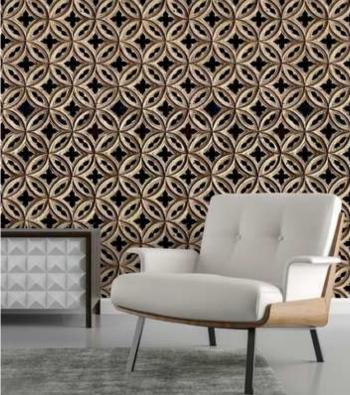

## **DECO GRID**

#### Koroseal Digital Collection

A combination of traditional shapes and heavy textile-inspired textures, Deco Grid pulls its inspiration from classic patterns within interiors in the 60s and 70s featuring mid-century modern design. Its colorways draw inspiration from recent trending colors within interior markets.

KDE-DCG-01 Axis

KDE-DCG-02 Radial

KDE-DCG-03 Orbit