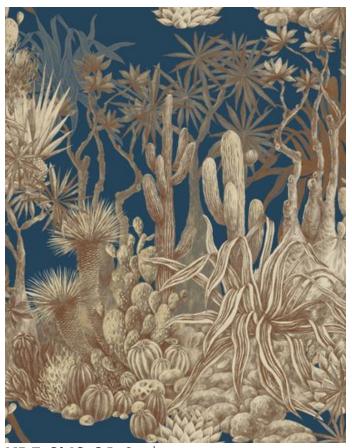

## STUCK ON SAGUARO

#### Koroseal Digital Collection

Stuck on Saguaro was inspired by ideation, a way to fulfill a fantastical background in this spectacular interpretation of a scenic design. Its whimsical scenery that features cacti and other leafy vegetation makes you feel like you are in another world.

KDE-SNS-01 Sedona

KDE-SNS-02 Desert