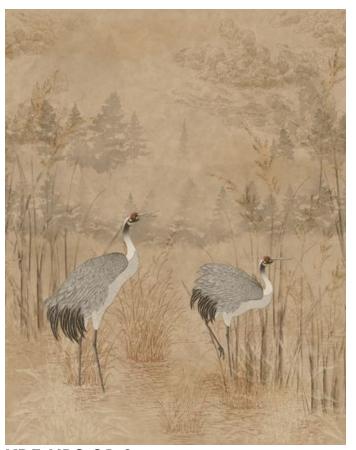

### HERON SCENIQUE

#### Koroseal Digital Collection

Heron Scenique is a landscape scenic set near a pond with grass fronds and herons lingering in the water. The soft colors and classic painting techniques shown in this design give a nod to a relaxing setting with a vintage twist.

KDE-HRS-02 Dawn