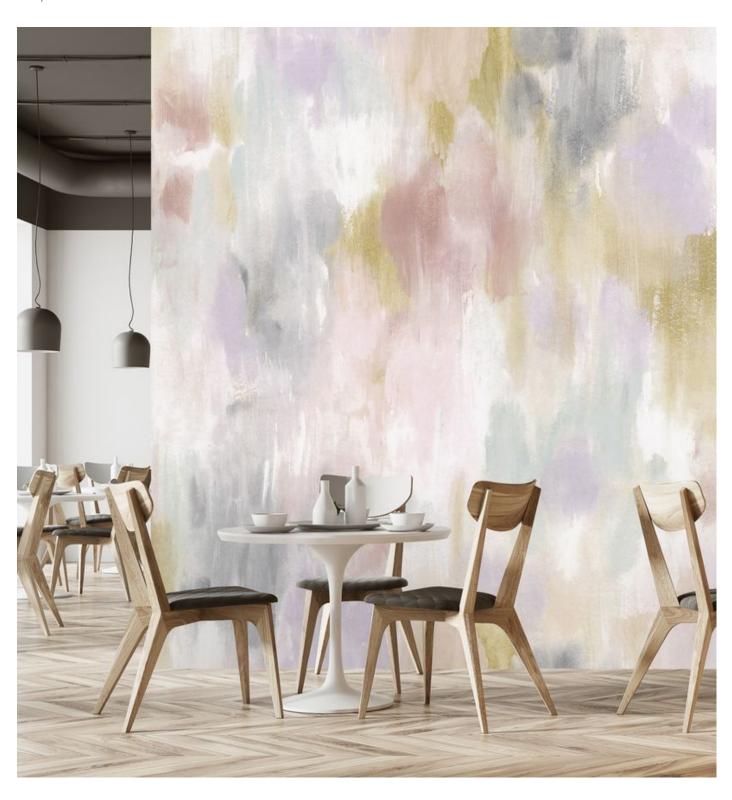

## BY THE POND

#### Koroseal Digital Collection

By the Pond is an abstract, watercolor design by virtue of concise and balanced elements in an exquisite piece of artwork that provokes interest, permitting the viewer a distinct sense of freedom and expression.